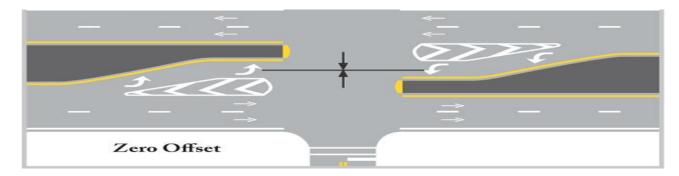

"Alternative Design #7" – DES 1801749

Zero Offset - Carroll Rd/Mossy Oak Run intersection

Eastbound traffic on Carroll Rd: one lane from the State Rd 3 stoplight. That single lane fans out to allow traffic to turn left into Mossy Oak (north to Walgreens) or continue eastbound and either go straight or turn right (south into CVS).

Westbound traffic on Carroll Rd: heading towards the State Rd 3 stoplight. From Shearwater, there should be a single lane of traffic that fans out to a left turn lane into Mossy Oak (south into CVS) or continue westbound and either go straight or turn right (north into Walgreens). Once traffic is west of the Mossy Oak intersection, westbound traffic will have the option of turning left, continuing straight on Carroll Rd or turning right onto northbound State Rd 3.